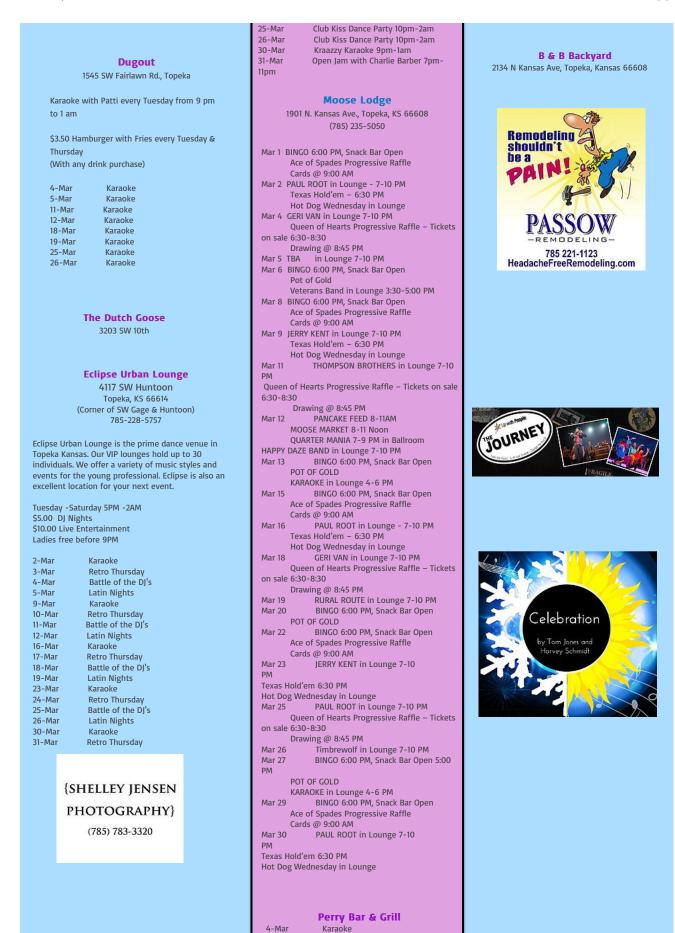

|
| 31-Mar Live Music                                                    | 11pm                                                                       | 30-Mar \$1 Drink Night                                                                                      |
|                                                                      |                                                                            |                                                                                                             |
|                                                                      |                                                                            |                                                                                                             |





The Musuem is open by appointment. Admission is \$5 per person. Children welcome with adult supervision. Call to make arrangements: 785-357-1371

Topeka native, Charles Curtis, was a great-grandson of a Kanza Indian Chief. Curtis was born January 25, 1860 to Captain and Mrs. Oren Curtis. His mother was of Native American ancestry and when she died, when Charles was three years of age, Charles was raised by his mother's people on the Kaw Indian Reservation.



Combat Air Museum 602-604 J Street Topeka, KS 66619-1401 (785) 862-3303

Summer Visiting Hours: Monday - Saturday 9:00 am - 4:30 pm No visitors admitted after 3:30 pm

Sundays & Winter Hrs: (Dec. 1 - Feb. 28) Noon - 4:30 pm No visitors admitted after 3:30 pm

Admissions Under age 5: Free Children 5-17 yrs: \$4.00 Adults 18 yrs & o