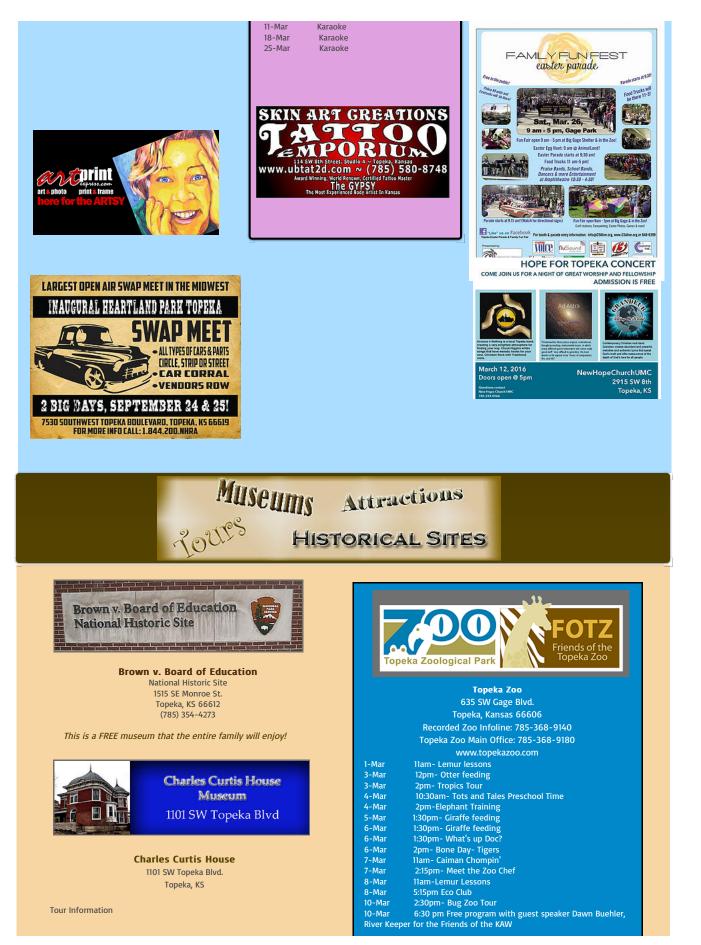

|
| 31-Mar Live Music                                                    | 11pm                                                                       | 30-Mar \$1 Drink Night                                                                                      |
|                                                                      |                                                                            |                                                                                                             |
|                                                                      |                                                                            |                                                                                                             |





The Musuem is open by appointment. Admission is \$5 per person. Children welcome with adult supervision. Call to make arrangements: 785-357-1371

Topeka native, Charles Curtis, was a great-grandson of a Kanza Indian Chief. Curtis was born January 25, 1860 to Captain and Mrs. Oren Curtis. His mother was of Native American ancestry and when she died, when Charles was three years of age, Charles was raised by his mother's people on the Kaw Indian Reservation.



Combat Air Museum 602-604 J Street Topeka, KS 66619-1401 (785) 862-3303

Summer Visiting Hours: Monday - Saturday 9:00 am - 4:30 pm No visitors admitted after 3:30 pm

Sundays & Winter Hrs: (Dec. 1 - Feb. 28) Noon - 4:30 pm No visitors admitted after 3:30 pm

Admissions Under age 5: Free Children 5-17 yrs: \$4.00 Adults 18 yrs & old